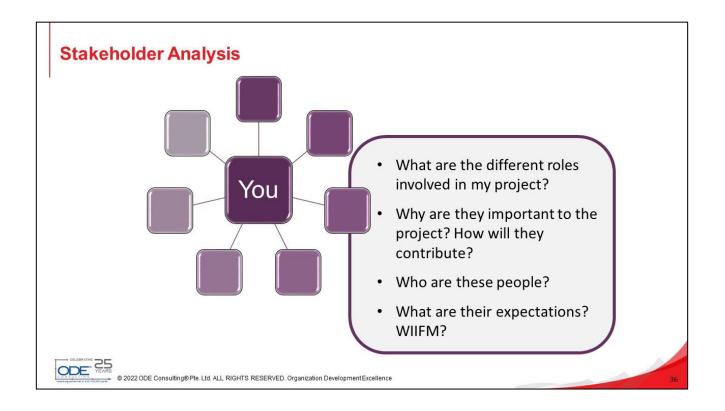

### It involves:

Understanding your own power and interest

- Understanding your stakeholders' power, goals, desires, interests, and functional outlook
- Building your personal bank account of favors
- Creating situations that enable you to offer something of value to your stakeholders to obtain their commitment to your efforts

# Notes:

٦

- · State your objectives and purpose.
- · Identify stakeholder groups with the stakeholder map.
- · Understand their interests/needs. Do they support you, oppose you?
- Determine the position of each group are they supporters, neutrals or opponents?
- Analyze balance of power / impact on situation (Low/Medium/High)
- Is it worth the effort to build an influence strategy?
- Using above work out your strategy for each stakeholder need.