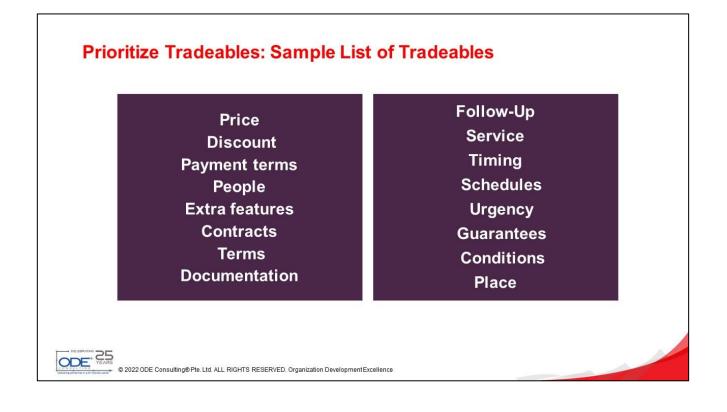

- Define the Goal
- List the Interests/Issues (other party and Yours)
- Identify Little (Li) Lots (Lo) (other party and Yours)
- Prioritize Tradeables (other party and Yours)
- Identify 4 possible results
  - Minimum Acceptable Result (MAR)
    - (yours and other party's)
  - Best Possible Result (BPR)
    - (yours and other party's)
- Evaluate your Walk Away Position (WAP)