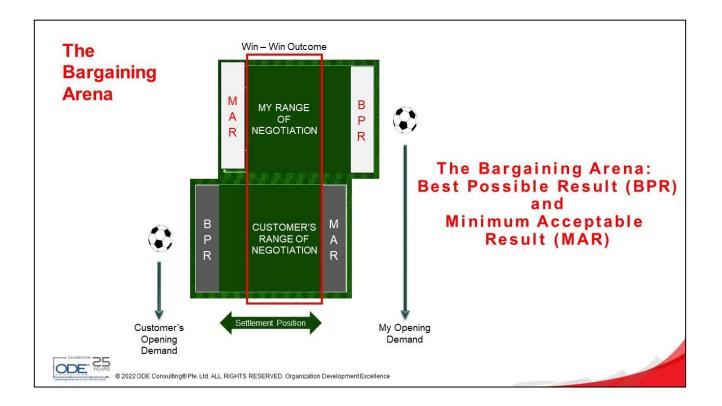

- Define the Goal
- List the Interests/Issues (other party and Yours)
- Identify Little (Li) Lots (Lo) (other party and Yours)
- Prioritize Tradeables (other party and Yours)
- Identify 4 possible results
  - Minimum Acceptable Result (MAR)
    - (yours and other party's)
  - Best Possible Result (BPR)
    - (yours and other party's)
- Evaluate your Walk Away Position (WAP)