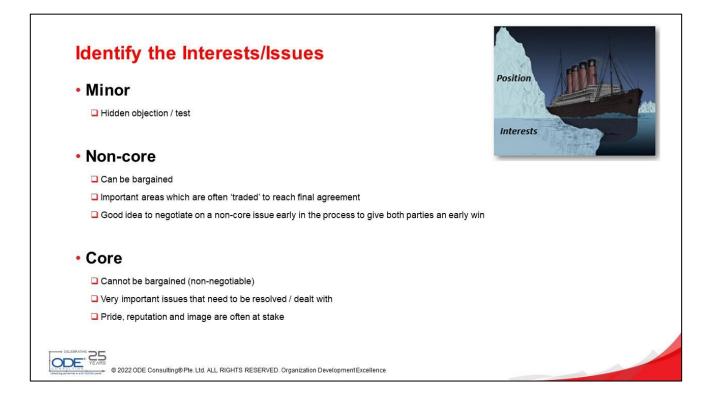

- Define the Goal
- List the Interests/Issues (other party and Yours)
- Identify Little (Li) Lots (Lo) (other party and Yours)
- Prioritize Tradeables (other party and Yours)
- Identify 4 possible results
  - Minimum Acceptable Result (MAR)
    - (yours and other party's)
  - Best Possible Result (BPR)
    - (yours and other party's)
- Evaluate your Walk Away Position (WAP)