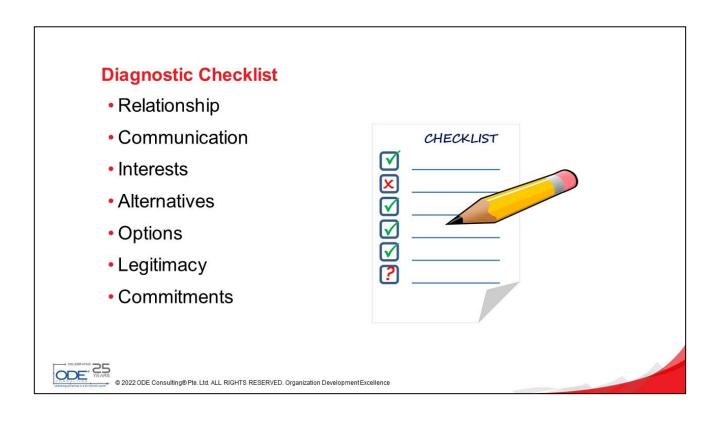

# Notes:

٦

- · State your objectives and purpose.
- · Identify stakeholder groups with the stakeholder map.
- · Understand their interests/needs. Do they support you, oppose you?
- Determine the position of each group are they supporters, neutrals or opponents?
- Analyze balance of power / impact on situation (Low/Medium/High)
- Is it worth the effort to build an influence strategy?
- Using above work out your strategy for each stakeholder need.