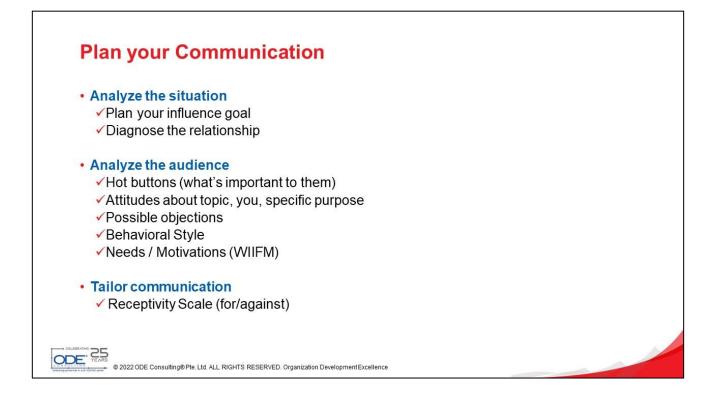

### It involves:

Understanding your own power and interest

- Understanding your stakeholders' power, goals, desires, interests, and functional outlook
- Building your personal bank account of favors
- Creating situations that enable you to offer something of value to your stakeholders to obtain their commitment to your efforts

# Notes:

٦

- · State your objectives and purpose.
- · Identify stakeholder groups with the stakeholder map.
- · Understand their interests/needs. Do they support you, oppose you?
- Determine the position of each group are they supporters, neutrals or opponents?
- Analyze balance of power / impact on situation (Low/Medium/High)
- Is it worth the effort to build an influence strategy?
- Using above work out your strategy for each stakeholder need.