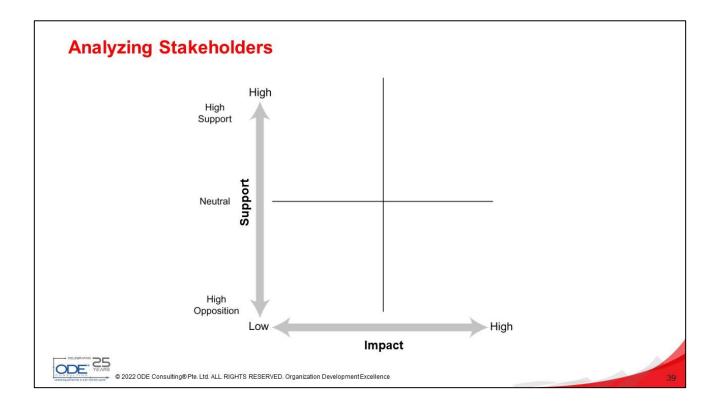

# Notes:

٦

- · State your objectives and purpose.
- · Identify stakeholder groups with the stakeholder map.
- · Understand their interests/needs. Do they support you, oppose you?
- Determine the position of each group are they supporters, neutrals or opponents?
- Analyze balance of power / impact on situation (Low/Medium/High)
- Is it worth the effort to build an influence strategy?
- Using above work out your strategy for each stakeholder need.