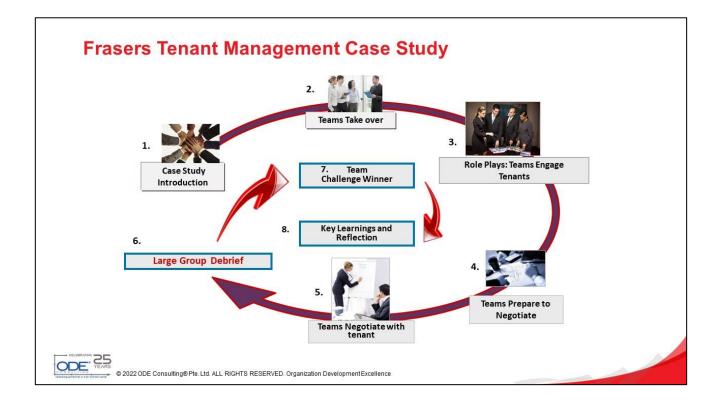

## Strategic Tenant Management Workshop – 4 Day Agenda (Basic) Part 1

#### **Tenant Engagement**

- Welcome and Introductions
- Frasers' Tenant Engagement Process
- Practice Engagement
- Frasers' Signature Engagement Technique (SET)
- Frasers Customised Tenant Case
   Study
- Powerful Questions
- Articulating Frasers' Value Proposition
- Tenant Engagement 1 and Debrief

#### Strategic Tenant Management

- Review Day 1
- Know the Tenant's Business
- **Profile the Tenant**
- Tenant Case Study Analysis
- SWOT/Competitive Analysis
- Translating your Business Model
  - Competitive Strategies
  - Relationship Strategies
  - Coverage Strategies
- **Tenant Meeting 2 and Debrief**

Note: The 4 days do not have to be consecutive days

© 2022 ODE Consulting® Pte. Ltd. ALL RIGHTS RESERVED. Organization Development Excellence

ODE YEARS

| Differentiation Approach: Needs Orientation         Tenant Position:                                                                                                                                                                              | Differentiation Approach | · Needs Orientation              |
|---------------------------------------------------------------------------------------------------------------------------------------------------------------------------------------------------------------------------------------------------|--------------------------|----------------------------------|
| FPR Leasing Solution Tenant                                                                                                                                                                                                                       |                          |                                  |
|                                                                                                                                                                                                                                                   | Competitor:              |                                  |
| FPR's Offer Tenant's Needs/Problems                                                                                                                                                                                                               | FPR Leasing Solution     | Tenant                           |
|                                                                                                                                                                                                                                                   | FPR's Offer              | Tenant's Needs/Problems          |
|                                                                                                                                                                                                                                                   |                          |                                  |
|                                                                                                                                                                                                                                                   |                          |                                  |
| <ul> <li>Did you describe specific needs/problems you can solve?</li> <li>Did you describe needs/problems from the tenant's point of view?</li> <li>Did you describe the problem where FPR differentiates itself from you competitors?</li> </ul> |                          | from the tenant's point of view? |