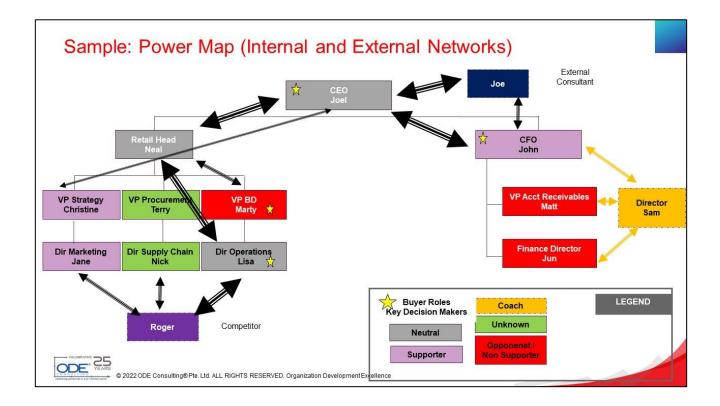

ers to obtain their commitment to your efforts

































Г

| Business Need/Agenda                                                                                | Personal Need/Agenda                                                                                                   |
|-----------------------------------------------------------------------------------------------------|------------------------------------------------------------------------------------------------------------------------|
| <ul> <li>Measurable</li> <li>Rewarded</li> <li>Aligned with Business</li> <li>Objectives</li> </ul> | <ul> <li>Promotion</li> <li>Recognition</li> <li>Personal Growth</li> <li>Legacy</li> <li>Team Contribution</li> </ul> |

# Notes:

٦



































- · State your objectives and purpose.
- · Identify stakeholder groups with the stakeholder map.
- · Understand their interests/needs. Do they support you, oppose you?
- Determine the position of each group are they supporters, neutrals or opponents?
- Analyze balance of power / impact on situation (Low/Medium/High)
- Is it worth the effort to build an influence strategy?
- Using above work out your strategy for each stakeholder need.

© 2022 ODE Consulting® Pte. Ltd. ALL RIGHTS RESERVED. Organization Development Excellence

## Notes:

|  | / |
|--|---|
|  |   |











| Name of Stakeholder          | Power<br>(Circle One)             | Audience Type<br>(Circle One)     |  |
|------------------------------|-----------------------------------|-----------------------------------|--