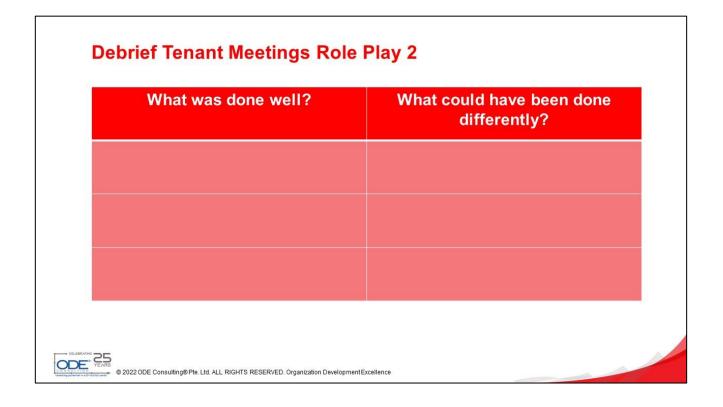

#### Strategic Tenant Management

- Review Day 1
- Know the Tenant's Business
- **Profile the Tenant**
- Tenant Case Study Analysis
- SWOT/Competitive Analysis
- Translating your Business Model
  - Competitive Strategies
  - Relationship Strategies
  - Coverage Strategies
- **Tenant Meeting 2 and Debrief**