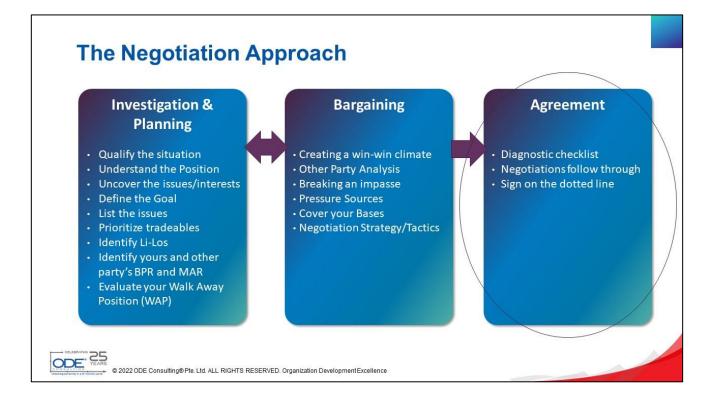

- Define the Goal
- List the Interests/Issues (other party and Yours)
- Identify Little (Li) Lots (Lo) (other party and Yours)
- Prioritize Tradeables (other party and Yours)
- Identify 4 possible results
  - Minimum Acceptable Result (MAR)
    - (yours and other party's)
  - Best Possible Result (BPR)
    - (yours and other party's)
- Evaluate your Walk Away Position (WAP)

## **Executing the Negotiation**

- Open and Build Rapport Climate setting and lighten the mood. Seating arrangements
- Summarise needs and agreements to date
- Deliver the good news!
- Show empathy I understand why you would need this.....(Negotiation Strategies and Tactics, example, BPR and Surprise factor)
- Break Impasse/Tradeables to negotiate
- Action plans to drive closure