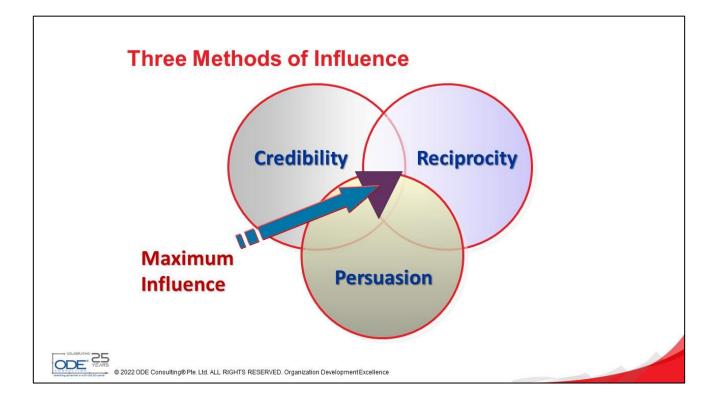

# Reciprocity

What do you have/can give/support (tangible/intangible) that other people might want? ......helping others achieve their goals as you achieve yours

© 2022 ODE Consulting® Pte. Ltd. ALL RIGHTS RESERVED. Organization Development Excellence