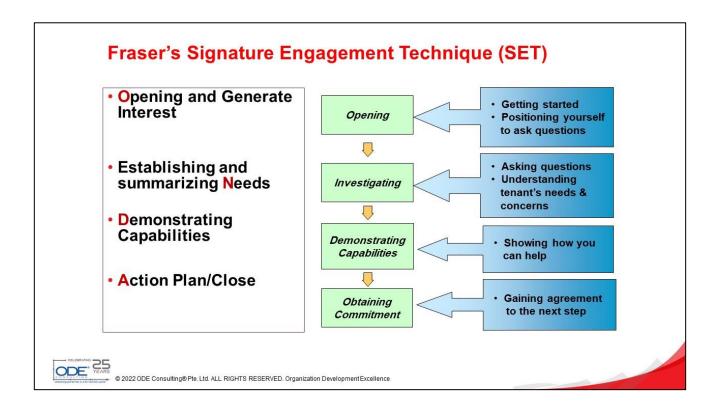

#### **Tenant Engagement**

- Welcome and Introductions
- Frasers' Tenant Engagement Process
- Practice Engagement
- Frasers' Signature Engagement Technique (SET)
- Frasers Customised Tenant Case
   Study
- Powerful Questions
- Articulating Frasers' Value Proposition
- Tenant Engagement 1 and Debrief