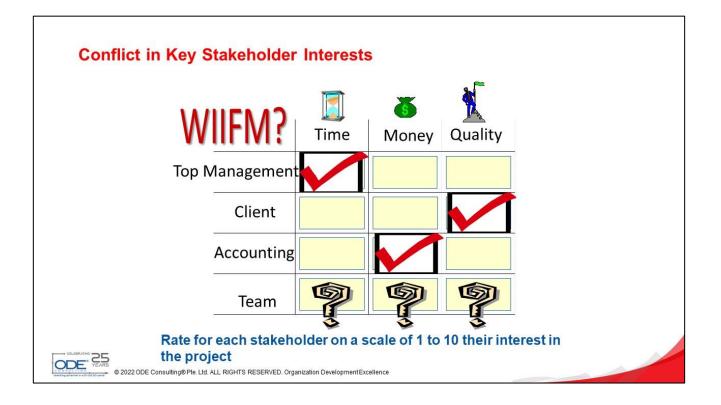

# Notes:

٦

- · State your objectives and purpose.
- · Identify stakeholder groups with the stakeholder map.
- · Understand their interests/needs. Do they support you, oppose you?
- Determine the position of each group are they supporters, neutrals or opponents?
- Analyze balance of power / impact on situation (Low/Medium/High)
- Is it worth the effort to build an influence strategy?
- Using above work out your strategy for each stakeholder need.