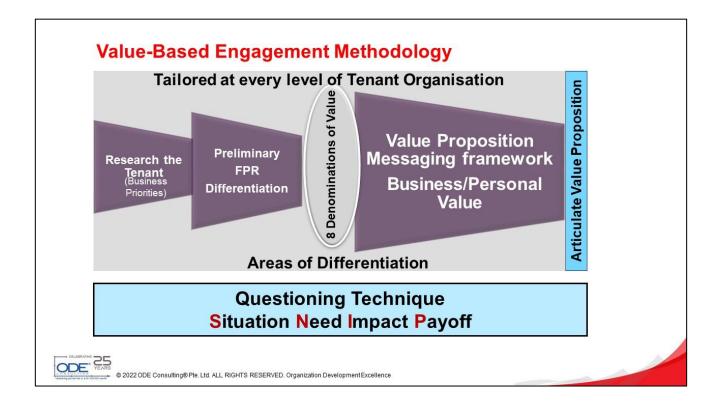

#### **Tenant Engagement**

- Welcome and Introductions
- Frasers' Tenant Engagement Process
- Practice Engagement
- Frasers' Signature Engagement Technique (SET)
- Frasers Customised Tenant Case
   Study
- Powerful Questions
- Articulating Frasers' Value Proposition
- Tenant Engagement 1 and Debrief