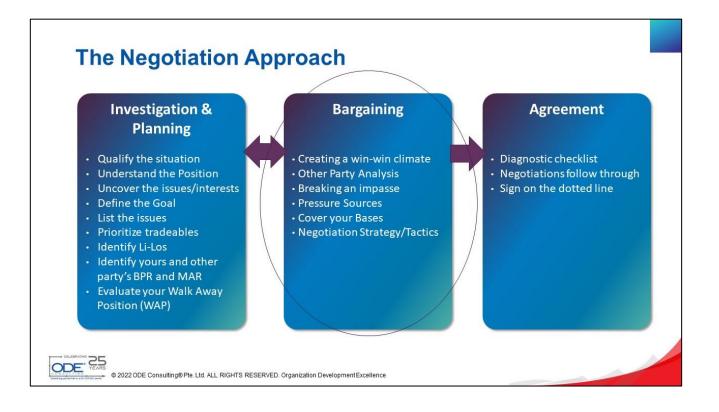

- Define the Goal
- List the Interests/Issues (other party and Yours)
- Identify Little (Li) Lots (Lo) (other party and Yours)
- Prioritize Tradeables (other party and Yours)
- Identify 4 possible results
  - Minimum Acceptable Result (MAR)
    - (yours and other party's)
  - Best Possible Result (BPR)
    - (yours and other party's)
- Evaluate your Walk Away Position (WAP)