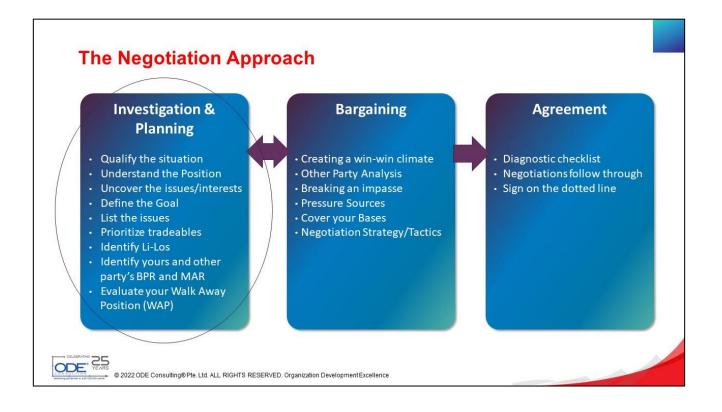

- Define the Goal
- List the Interests/Issues (other party and Yours)
- Identify Little (Li) Lots (Lo) (other party and Yours)
- Prioritize Tradeables (other party and Yours)
- Identify 4 possible results
  - Minimum Acceptable Result (MAR)
    - (yours and other party's)
  - Best Possible Result (BPR)
    - (yours and other party's)
- Evaluate your Walk Away Position (WAP)