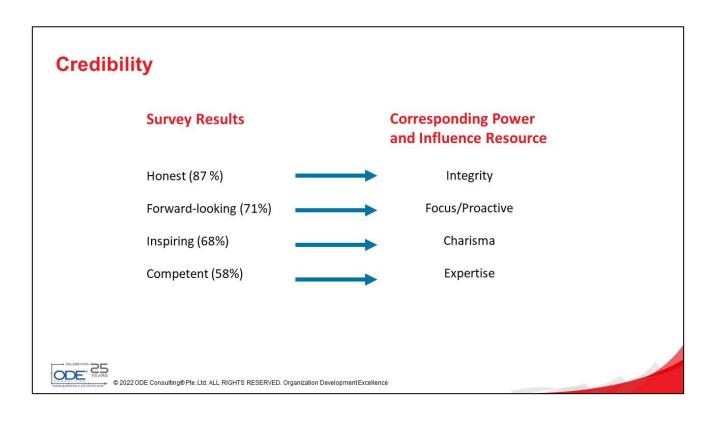

ſ

| redibility | Characteristic  |                                                                               |          |
|------------|-----------------|-------------------------------------------------------------------------------|----------|
|            | Ambitious       | 10%                                                                           |          |
|            | Broad-minded    | 41%                                                                           |          |
|            | Caring          | 27%                                                                           |          |
|            | Competent       | 58%                                                                           |          |
|            | Cooperative     | 30%                                                                           |          |
|            | Courageous      | 33%                                                                           |          |
|            | Dependable      | 32%                                                                           |          |
|            | Determined      | 13%                                                                           |          |
|            | Fair-minded     | 49%                                                                           |          |
|            | Forward-looking | 71%                                                                           |          |
|            | Honest          | 87%                                                                           |          |
|            | Imaginative     | 28%                                                                           |          |
|            | Independent     | 5%                                                                            |          |
|            | Inspiring       | 68%                                                                           |          |
|            | Intelligent     | 38%                                                                           |          |
|            | Loyal           | 10%                                                                           |          |
|            | Mature          | 14%                                                                           |          |
|            | Self-controlled | 5%                                                                            |          |
|            | Straightforward | 34%                                                                           |          |
|            | Supportive      | 46%                                                                           |          |
|            | K               | uzes, James M & Posner, Barry Z. <u>Credibility</u> . San Francisco:Jossey-Ba | ass Inc. |