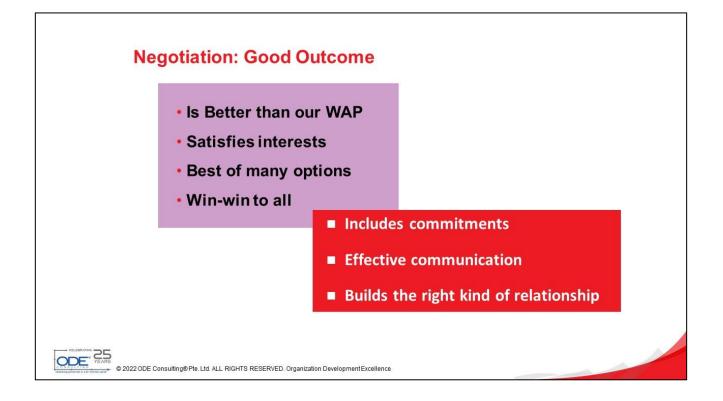

# **Summary of Bargaining Phase**

- No ONE BEST tactic
- Combine different tactics in any negotiation
- Consider the tactics the other party may use and be prepared for them during the planning process
- · Be prepared with contra-tactics to your other party's tactics; anticipate and be proactive
- Know priorities, options, BPR and MAR
- Know your WAP