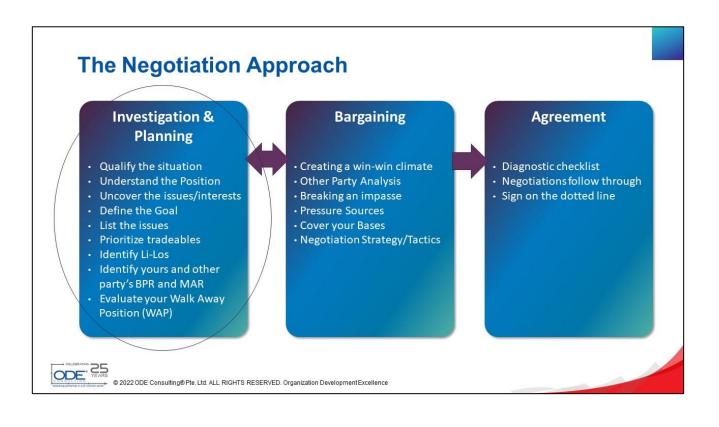

- Define the Goal
- List the Interests/Issues (other party and Yours)
- Identify Little (Li) Lots (Lo) (other party and Yours)
- Prioritize Tradeables (other party and Yours)
- Identify 4 possible results
  - Minimum Acceptable Result (MAR)
    - (yours and other party's)
  - Best Possible Result (BPR)
    - (yours and other party's)
- Evaluate your Walk Away Position (WAP)

# **Summary of Bargaining Phase**

- No ONE BEST tactic
- Combine different tactics in any negotiation
- Consider the tactics the other party may use and be prepared for them during the planning process
- · Be prepared with contra-tactics to your other party's tactics; anticipate and be proactive
- Know priorities, options, BPR and MAR
- Know your WAP