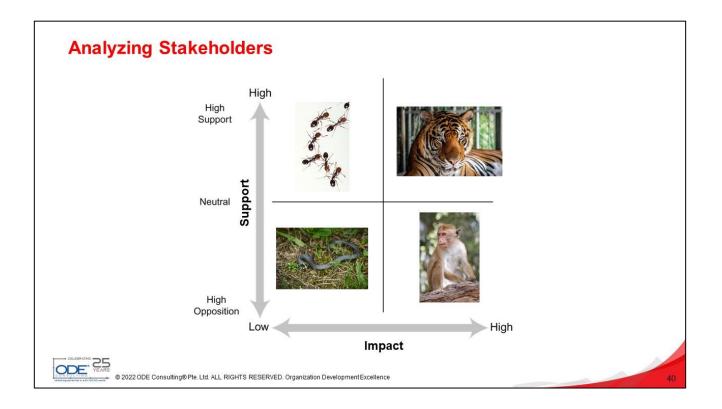

# Notes:

٦

- · State your objectives and purpose.
- · Identify stakeholder groups with the stakeholder map.
- · Understand their interests/needs. Do they support you, oppose you?
- Determine the position of each group are they supporters, neutrals or opponents?
- Analyze balance of power / impact on situation (Low/Medium/High)
- Is it worth the effort to build an influence strategy?
- Using above work out your strategy for each stakeholder need.