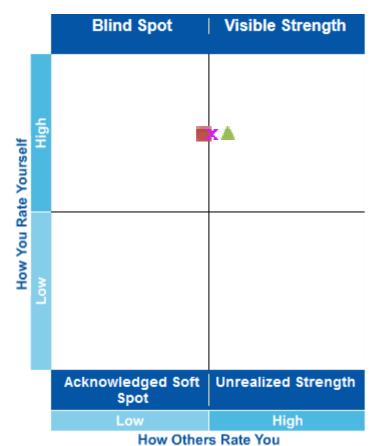

# 8. Integrity

Exhibiting honesty and integrity in actions.

Self: 4

◆ Manager: 3.67

■ Direct Report: 4.67

▲ Peer: 4.33

× Average: 4.22