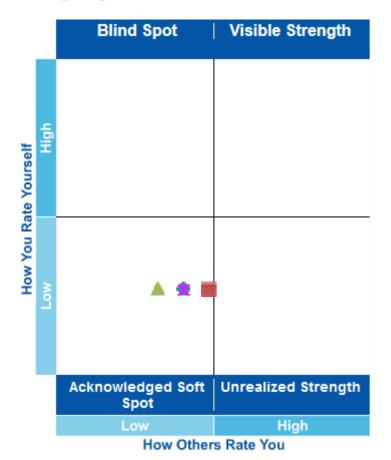

### INTERPRETATION OF THE RESULTS

## Evaluating Your Strengths and Weaknesses

#### **Acknowledged Soft Spot**

If you rate yourself low and others rate you low, you have an acknowledged soft spot. This is an area on which you obviously need to work.