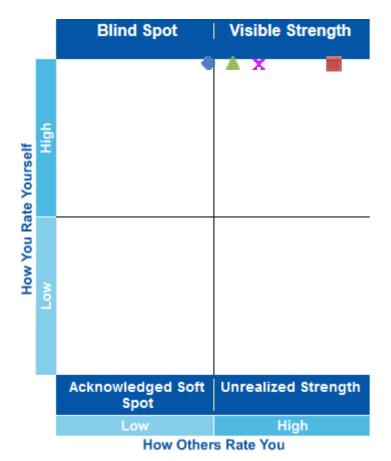

## Evaluating Your Strengths and Weaknesses

#### **Visible Strength**

If you rate yourself high and others rate you high, you've got a strength that is visible to everyone. Keep up the good work.

#### **Blind Spot**

If you rate yourself high and others rate you low, you've got a blind spot. You need to analyze this more deeply and then either work on the skill, or the perception of the skill.

### **Unrealized Strength**

If you rate yourself low and others rate you high, you may have an unrealized strength. You need to analyze this and then readjust your assessment and/or your behavior.

#### **Acknowledged Soft Spot**

If you rate yourself low and others rate you low, you have an acknowledged soft spot. This is an area on which you obviously need to work.