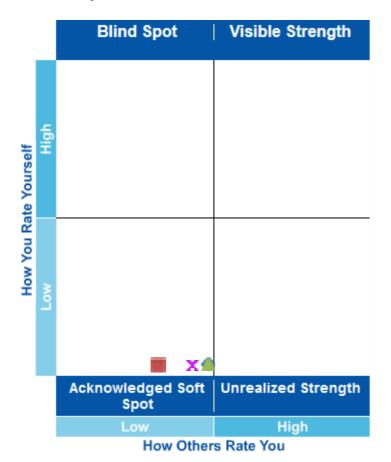

# 1. Focus

Ability to focus on what matters and communicate it to others.

Self: 1

◆ Manager: 3

■ Direct Report: 2.33

▲ Peer: 3

× Average: 2.78