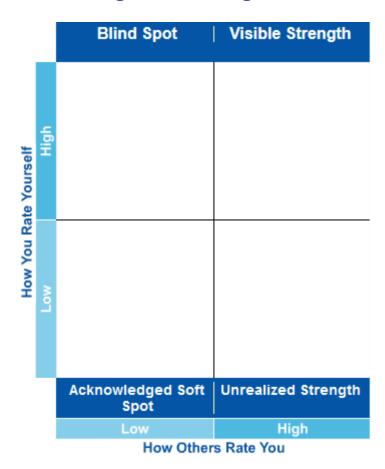

### INTERPRETATION OF THE RESULTS

## Evaluating Your Strengths and Weaknesses

#### **Visible Strength**

If you rate yourself high and others rate you high, you've got a strength that is visible to everyone. Keep up the good work.

#### **Blind Spot**

If you rate yourself high and others rate you low, you've got a blind spot. You need to analyze this more deeply and then either work on the skill, or the perception of the skill.

### **Unrealized Strength**

If you rate yourself low and others rate you high, you may have an unrealized strength. You need to analyze this and then readjust your assessment and/or your behavior.

#### **Acknowledged Soft Spot**

If you rate yourself low and others rate you low, you have an acknowledged soft spot. This is an area on which you obviously need to work.