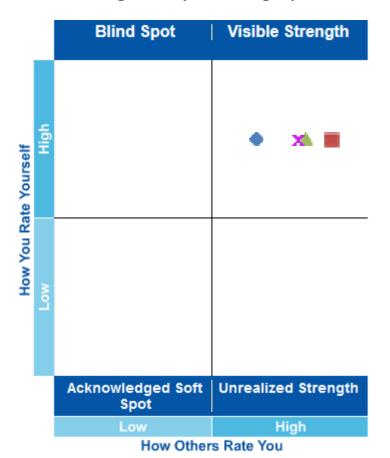

## Evaluating Your Strengths and Weaknesses

#### **Visible Strength**

If you rate yourself high and others rate you high, you've got a strength that is visible to everyone. Keep up the good work.

#### **Blind Spot**

If you rate yourself high and others rate you low, you've got a blind spot. You need to analyze this more deeply and then either work on the skill, or the perception of the skill.

### **Unrealized Strength**

If you rate yourself low and others rate you high, you may have an unrealized strength. You need to analyze this and then readjust your assessment and/or your behavior.

#### **Acknowledged Soft Spot**

If you rate yourself low and others rate you low, you have an acknowledged soft spot. This is an area on which you obviously need to work.