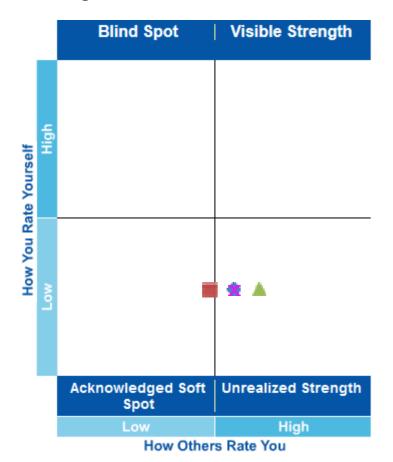

### INTERPRETATION OF THE RESULTS

## Evaluating Your Strengths and Weaknesses

#### **Acknowledged Soft Spot**

If you rate yourself low and others rate you low, you have an acknowledged soft spot. This is an area on which you obviously need to work.