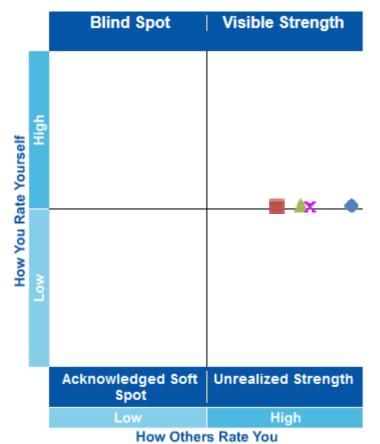

### INTERPRETATION OF THE RESULTS

## Evaluating Your Strengths and Weaknesses

#### **Visible Strength**

If you rate yourself high and others rate you high, you've got a strength that is visible to everyone. Keep up the good work.

### **Unrealized Strength**

If you rate yourself low and others rate you high, you may have an unrealized strength. You need to analyze this and then readjust your assessment and/or your behavior.