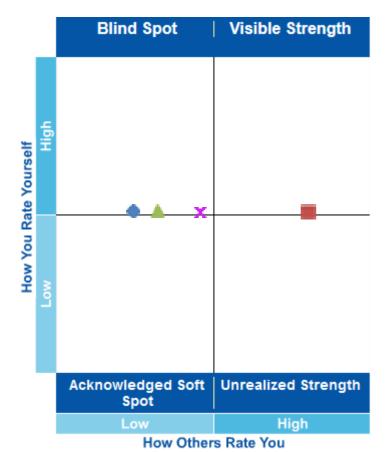

# 1. Focus

Ability to focus on what matters and communicate it to others.

Self: 1

◆ Manager: 3

■ Direct Report: 2.33

▲ Peer: 3

× Average: 2.78