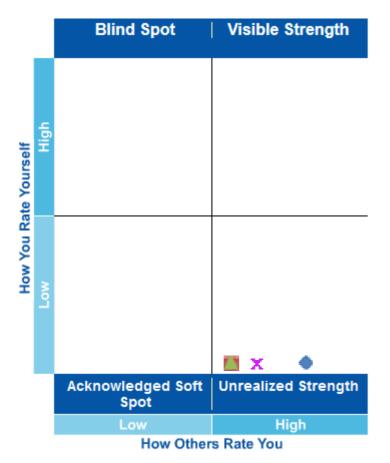

# 2. Legitimacy

Authority attached to position or title as derived from legitimate or positional power. Associated with legitimacy is also the use of reward and coercion.